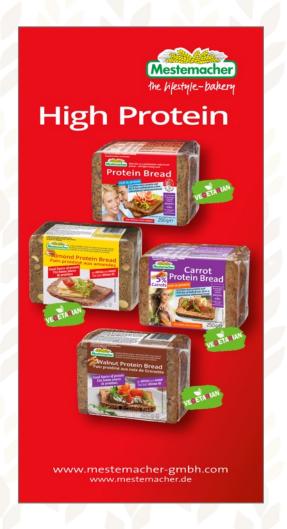

### PRODUCT GROUP PROTEIN BREAD

|                                                           | PRODUCT DESC<br>Unique Selling Prop                                                                                                                                                                                                                                                                                                                                                                                                                                                                      | Vegan/<br>Vegetarian                                                                                                                                                                                                                                                                                                                                           | Salt<br>content<br>per 100 g |              |
|-----------------------------------------------------------|----------------------------------------------------------------------------------------------------------------------------------------------------------------------------------------------------------------------------------------------------------------------------------------------------------------------------------------------------------------------------------------------------------------------------------------------------------------------------------------------------------|----------------------------------------------------------------------------------------------------------------------------------------------------------------------------------------------------------------------------------------------------------------------------------------------------------------------------------------------------------------|------------------------------|--------------|
| Please notice: This is the american layout as an example. | Ideal also as a carbohydrate-reduced and protein-rich light evening meal.  3.2 times more protein and 82 % less carbohydrates than conventional wholemeal bread.  GMO: The product does not contain genetically modified raw materials, enzymes or microorganisms, nor was it produced using genetic engineering methods. It is therefore not subject to labeling according to EC Regulation 1829 and 1830/2003.                                                                                         | ✓ Ideal for low carb diet ✓ Long shelf life unopened ✓ No preservatives ✓ High content of dietary fibres ✓ Natural conservation before opening in sealed pack ✓ Food waste is avoided, thanks to the perfect package size! ✓ This pack contains 5 slices / each portion approx. 50 g                                                                           | VERETARISCH                  | 1.1 g        |
| Please notice: This is the american layout as an example. | 5 % Walnuts. Ideal also as a carbohydrate-reduced and protein-rich light evening meal.  2.6 times more protein and 65 % less carbohydrates than conventional wholemeal bread.  GMO: The product does not contain genetically modified raw materials, enzymes or microorganisms, nor was it produced using genetic engineering methods. It is therefore not subject to labeling according to EC Regulation 1829 and 1830/2003.                                                                            | <ul> <li>✓ Ideal for low carb diet</li> <li>✓ Long shelf life unopened</li> <li>✓ No preservatives</li> <li>✓ High content of dietary fibres</li> <li>✓ Natural conservation before opening in sealed pack</li> <li>✓ Food waste is avoided, thanks to the perfect package size!</li> <li>✓ This pack contains 5 slices / each portion approx. 50 g</li> </ul> | VE ETAPISCH                  | 1.2 g        |
| Please notice: This is the american layout as an example. | 5 % Carrots. Ideal also as a carbohydrate-reduced and protein-rich light evening meal.  3.2 times more protein and 71 % less carbohydrates than conventional wholemeal bread.  GMO: The product does not contain genetically modified raw materials, enzymes or microorganisms, nor was it produced using genetic engineering methods. It is therefore not subject to labeling according to EC Regulation 1829 and 1830/2003.                                                                            | <ul> <li>✓ Ideal for low carb diet</li> <li>✓ Long shelf life unopened</li> <li>✓ No preservatives</li> <li>✓ High content of dietary fibres</li> <li>✓ Natural conservation before opening in sealed pack</li> <li>✓ Food waste is avoided, thanks to the perfect package size!</li> <li>✓ This pack contains 5 slices / each portion approx. 50 g</li> </ul> | VE ETA ISCH                  | 1.3 g        |
| Please notice: This is the american layout as an example. | 5 % Almonds. Ideal also as a carbohydrate-reduced and protein-rich light evening meal.  2.6 times more protein and 61 % less carbohydrates than conventional wholemeal bread.  Ideal also as a carbohydrate-reduced and protein-rich light evening meal.  GMO: The product does not contain genetically modified raw materials, enzymes or microorganisms, nor was it produced using genetic engineering methods. It is therefore not subject to labeling according to EC Regulation 1829 and 1830/2003. | ✓ Ideal for low carb diet ✓ Long shelf life unopened ✓ No preservatives ✓ High content of dietary fibres ✓ Natural conservation before opening in sealed pack ✓ Food waste is avoided, thanks to the perfect package size! ✓ This pack contains 5 slices / each portion approx. 50 g                                                                           | VE ETA ISCH                  | <b>1.2</b> g |

### PRODUCT GROUP PROTEIN BREAD DATA SHEET

|                                                                                                             | Item-No. | Item<br>Description              | Order<br>quantity | Content<br>(Carton) | Cartons<br>per<br>layer | Cartons<br>per<br>pallet | EAN Code         |
|-------------------------------------------------------------------------------------------------------------|----------|----------------------------------|-------------------|---------------------|-------------------------|--------------------------|------------------|
| Please notice: This is the                                                                                  | 137.001  | Protein Bread<br>250 g           | 1 pallet          | 9                   | 16                      | 160                      | 4 000446 011376  |
| american layout as an example.  Walnut Protein Bread                                                        | 141.001  | Walnut<br>Protein Bread<br>250 g | 1 pallet          | 9                   | 16                      | 160                      |                  |
| Please notice: This is the american layout as an example.  Carrot Protein Bread  Please notice: This is the | 142.001  | Carrot<br>Protein Bread<br>250 g | 1 pallet          | 9                   | 16                      | 160                      | 4 000446 011420  |
| american layout as an example.  Please notice: This is the american layout as an example.                   | 157.001  | Almond<br>Protein Bread<br>250 g | 1 pallet          | 9                   | 16                      | 160                      | 4 "000446"011574 |