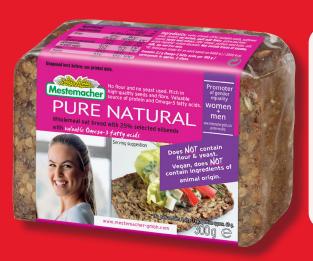

#### **PURE NATURAL**

Mestemacher's bread revolution "PURE NATURAL" (our pure varieties) is 100% flour- and yeast-free. What is more that it combines high-quality and selected ingredients. Oilseeds provides essential omega-3 fatty acids, while legumes has a high source of vegetable protein and fibre.