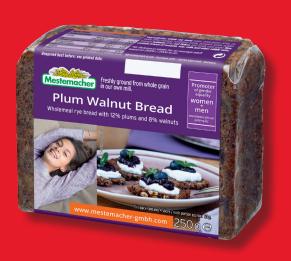

## **PLUM WALNUT BREAD**

Do you feel like starting your day with enjoyment and variety? Our innovative bread recipe made from wholemeal, plums and walnuts. It provides a high-quality source of fibre for breakfast.