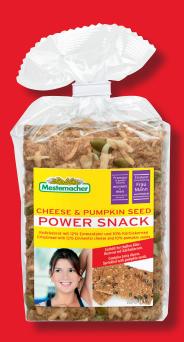

# CHEESE & PUMPKIN SEED POWER SNACK

This Cheese-Seed cracker is quite hearty. Strong Emmental cheese and nutty pumpkin seeds give the Cheese & Pumpkin Seed Power Snack a good flavour.