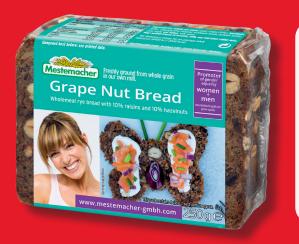

## **GRAPE NUT BREAD**

Now things are starting to get crunchy. Our Grape Nut Bread is characterised by it's nutty-fruity taste. This bread does not only taste good for breakfast, it also tastes well with hard, aromatic cheese.