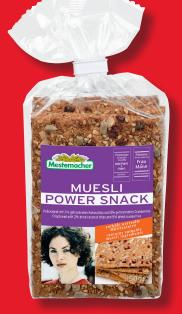

#### **MUESLI POWER SNACK**

This exotic-fruity snack with coconut chips and cranberries gives you a holiday feeling. The crunchy crisp bread is perfect as a snack when you are on tour. Ideal for everyone who wants to enjoy a break during the day.