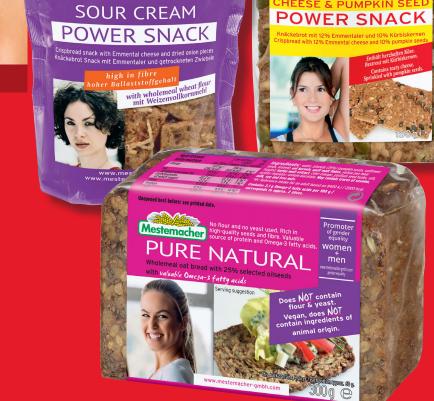

#### **PURE NATURAL**

Mestemacher's bread revolution "PURE NATURAL" (our pure varieties) is 100% flour- and yeast-free. What is more that it combines high-quality and selected ingredients. Oilseeds provides essential omega-3 fatty acids, while legumes has a high source of vegetable protein and fibre.

SOUR CREAM POWER SNACK

real Emmental cheese guarantees that

taste, this Power Snack is perfect for a

the hearts of cracker fans beat faster.

This Sour Cream Power Snack with

High in fibre and with an intensive

# CHEESE & PUMPKIN SEED POWER SNACK

This Cheese-Seed cracker is quite hearty. Strong Emmental cheese and nutty pumpkin seeds give the Cheese & Pumpkin Seed Power Snack a good flavour.