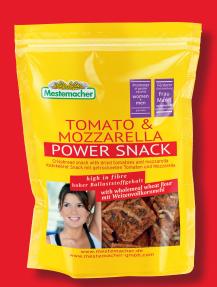

# TOMATO & MOZZARELLA POWER SNACK

Our Tomato & Mozzarella Power Snack conjures up Italian flair on your plate! In combination with antipasti, cream cheese and a glass of wine, this high-fibre crisp bread, with virgin olive oil, sets the stage for a great evening with friends.