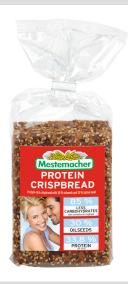

## PROTEIN CRISPBREAD

# Protein-rich crispbread with 30 % oilseeds and 13 % lupine meal

- 85 % less carbohydrates than conventional crispbread
- 30 % oilseeds
- 33,8 g protein per 100 g
- long shelf life
- ideal for storage
- no preservatives