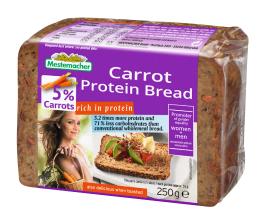

## CARROT PROTEIN BREAD

#### Carrot Protein Bread with 5 % carrots

Rich in protein. 3.2 times more protein and 71 % less carbohydrates than conventional wholemeal bread. Ideal also as a carbohydrate-reduced and protein-rich light evening meal. As a result of gentle heating in a sliced and packaged condition the succulent bread can be stored unopened up to 6 month.