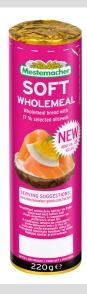

# MESTEMACHER SOFT WHOLEMEAL BREAD

### Wholemeal bread with 17 % selected oilseeds

- 28 round and small slices ideal for finger food
- with 17 % oilseeds
- lactose free and yeast free
- vegan
- does not contain animal products
- 100 % plant based