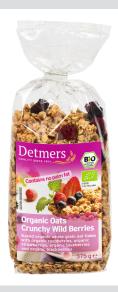

# ORGANIC OATS CRUNCHY WILD BERRIES

### Baked organic whole grain oat flakes

with organic raspberries, organic strawberries, organic blueberries and organic blackberries. Contains no palm fat.