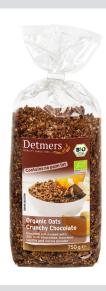

# ORGANIC OATS CRUNCHY CHOCOLATE

#### Roasted oat muesli

with 3 % milk chocolate, bourbon vanilla and cocoa powder.
Contains no palm fat.