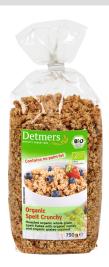

# **ORGANIC SPELT CRUNCHY**

# Roasted organic whole grain spelt flakes

with grain spelt flakes with organic honey and organic grated coconut.

Contains no palm fat.