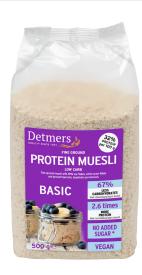

# FINE GROUND PROTEIN MUESLI BASIC

### Fine ground protein muesli

Fine ground muesli with 69 % soy flakes and ground tigernuts, hazelnuts and almonds.

67 % less carbohydrates and 2.6 times more protein than conventional basic muesli.

No added sugar, contains naturally occuring sugar. Low carb. Vegan.