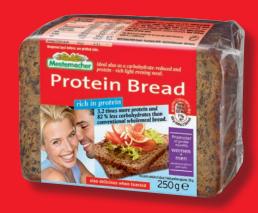

#### Protein Bread

Also ideal as a low-carbohydrate and protein-rich evening meal. Mestemacher protein bread provides a lot of protein and is relatively low in carbohydrates. 3.2 times the protein and 82 % less carbohydrates than a conventional wholemeal bread. With valuable omega-3 fatty acids. The sliced protein-rich soya bread, which remains fresh for enjoyment for up to six months when kept unopened, tastes moist and is also a real treat when toasted until crispy. The package contains 5 slices of approx. 50 g each.