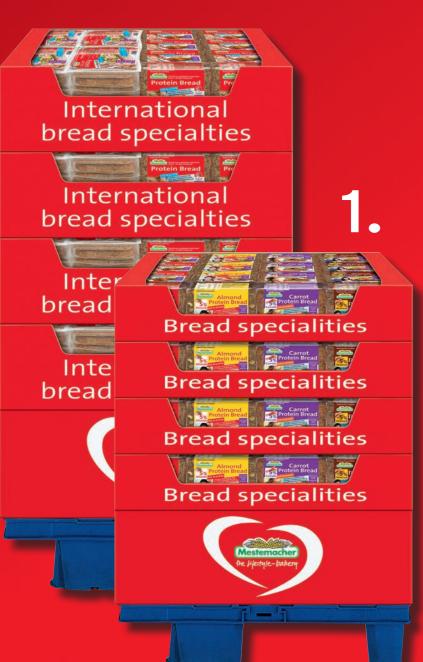

# Special campaign placement

- 1. Protein bread in a mix with protein bread classic, walnut, protein bread, carrot protein bread and almond protein bread
- 2. Protein bread classic with protein toast bread rolls

2

| Technical data at first sight                                                                                                                                                                                                                                                                                                                                                                                                                                                                                                                                                                                                                                                                                                                                                                                                                                                                                                                                                                                                                                                                                                                                                                                                                                                                                                                                                                                                                                                                                                                                                                                                                                                                                                                                                                                                                                                                                                                                                                                                                                                                                                  |          |                                                                          |                    |                     |                       |                      |                       |
|--------------------------------------------------------------------------------------------------------------------------------------------------------------------------------------------------------------------------------------------------------------------------------------------------------------------------------------------------------------------------------------------------------------------------------------------------------------------------------------------------------------------------------------------------------------------------------------------------------------------------------------------------------------------------------------------------------------------------------------------------------------------------------------------------------------------------------------------------------------------------------------------------------------------------------------------------------------------------------------------------------------------------------------------------------------------------------------------------------------------------------------------------------------------------------------------------------------------------------------------------------------------------------------------------------------------------------------------------------------------------------------------------------------------------------------------------------------------------------------------------------------------------------------------------------------------------------------------------------------------------------------------------------------------------------------------------------------------------------------------------------------------------------------------------------------------------------------------------------------------------------------------------------------------------------------------------------------------------------------------------------------------------------------------------------------------------------------------------------------------------------|----------|--------------------------------------------------------------------------|--------------------|---------------------|-----------------------|----------------------|-----------------------|
|                                                                                                                                                                                                                                                                                                                                                                                                                                                                                                                                                                                                                                                                                                                                                                                                                                                                                                                                                                                                                                                                                                                                                                                                                                                                                                                                                                                                                                                                                                                                                                                                                                                                                                                                                                                                                                                                                                                                                                                                                                                                                                                                | Item-No. | Item<br>Description                                                      | EAN-Code<br>(Item) | Content<br>(Carton) | Cartons<br>per pallet | Cartons<br>per layer | Dimension<br>(pallet) |
| Protein Bread                                                                                                                                                                                                                                                                                                                                                                                                                                                                                                                                                                                                                                                                                                                                                                                                                                                                                                                                                                                                                                                                                                                                                                                                                                                                                                                                                                                                                                                                                                                                                                                                                                                                                                                                                                                                                                                                                                                                                                                                                                                                                                                  | 137.001  | Protein Bread<br>250 g                                                   | 4000 4460 11376    | 9                   | 160                   | 16                   | 120x80x120            |
| Carrot Protein Bread                                                                                                                                                                                                                                                                                                                                                                                                                                                                                                                                                                                                                                                                                                                                                                                                                                                                                                                                                                                                                                                                                                                                                                                                                                                                                                                                                                                                                                                                                                                                                                                                                                                                                                                                                                                                                                                                                                                                                                                                                                                                                                           | 142.001  | Carrot<br>Protein Bread<br>250 g                                         | 4000 4460 11420    | 9                   | 160                   | 16                   | 120x80x120            |
| Walnut protein bread                                                                                                                                                                                                                                                                                                                                                                                                                                                                                                                                                                                                                                                                                                                                                                                                                                                                                                                                                                                                                                                                                                                                                                                                                                                                                                                                                                                                                                                                                                                                                                                                                                                                                                                                                                                                                                                                                                                                                                                                                                                                                                           | 141.001  | Walnut<br>Protein Bread<br>250 g                                         | 4000 4460 11413    | 9                   | 160                   | 16                   | 120x80x120            |
| Almond<br>Protein Bread                                                                                                                                                                                                                                                                                                                                                                                                                                                                                                                                                                                                                                                                                                                                                                                                                                                                                                                                                                                                                                                                                                                                                                                                                                                                                                                                                                                                                                                                                                                                                                                                                                                                                                                                                                                                                                                                                                                                                                                                                                                                                                        | 157.001  | Almond<br>Protein Bread<br>250 g                                         | 4000 4460 11574    | 9                   | 160                   | 16                   | 120x80x120            |
| Proton                                                                                                                                                                                                                                                                                                                                                                                                                                                                                                                                                                                                                                                                                                                                                                                                                                                                                                                                                                                                                                                                                                                                                                                                                                                                                                                                                                                                                                                                                                                                                                                                                                                                                                                                                                                                                                                                                                                                                                                                                                                                                                                         | 679.001  | Protein<br>Toast Rolls<br>4 rolls / 8 slices<br>260 g                    | 4000 4460 16791    | 12                  | 88                    | 8                    | 120x80x191            |
| A STATE OF THE STA | 687.001  | Protein<br>Toast Rolls<br>with 5% carrots<br>4 rolls / 8 slices<br>260 g | 4000 4460 16876    | 12                  | 88                    | 8                    | 120x80x191            |