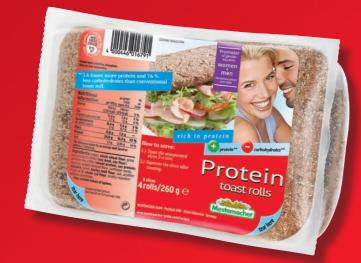

## Protein Toast Rolls for Toasting

3.6 times the protein and 76 % less carbohydrates than a conventional toast. 8 slices. 4 piece / 260 g.