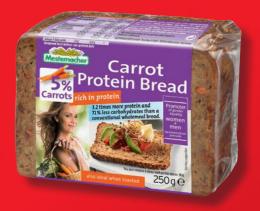

### **Carrot Protein Bread**

Also ideal as a low-carbohydrate and protein-rich evening meal. 3.2 times the protein and 71 % less carbohydrates than a conventional wholemeal bread. With valuable omega-3 fatty acids. The pack contains 5 slices / portions of approx. 50 g each.