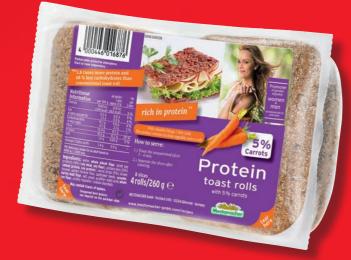

#### Protein Toast Rolls with 5 % Carrots

2.8 times the protein and 68 % less carbohydrates than a conventional toast. With valuable omega-3 fatty acids.

Contains fat solely from plant-based sources.

8 slices. 4 portions / 260 q.