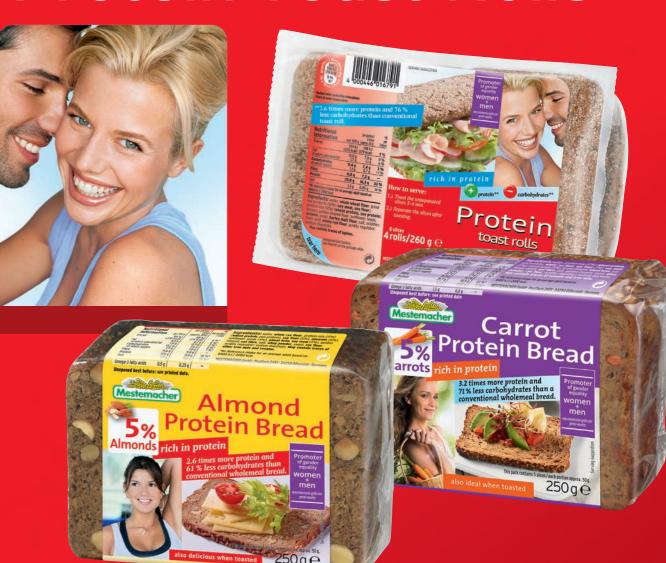

### **Carrot Protein Bread**

Also ideal as a low-carbohydrate and protein-rich evening meal. 3.2 times the protein and 71 % less carbohydrates than a conventional wholemeal bread. With valuable omega-3 fatty acids. The pack contains 5 slices / portions of approx. 50 g each.

#### Almond Protein Bread

2.6 times the protein and 61 % less carbohydrates than a conventional wholemeal bread.

The pack contains 5 slices / portions of approx. 50 g each.

## Protein Toast Rolls for Toasting

3.6 times the protein and 76 % less carbohydrates than a conventional toast. 8 slices. 4 piece / 260 g.